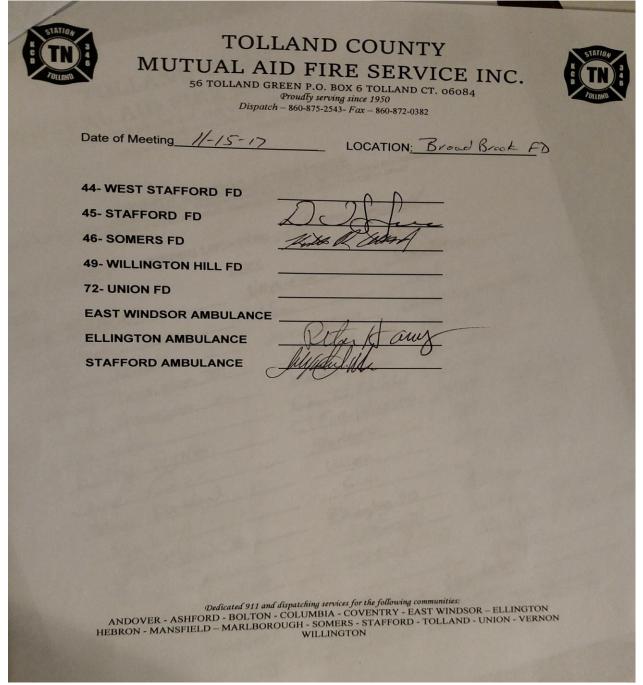

A moment of silence was held for two members who have passed in the line of duty.

Attendance: 5,7,8,10,11,13,34,39,40,41,45,46, Ellington and Stafford Ambulances

Correspondence:

- A copy of the most recent staff at TN will be sent to all the chiefs.
- Bolton has a new municipal representative, John Morianos, Jr.